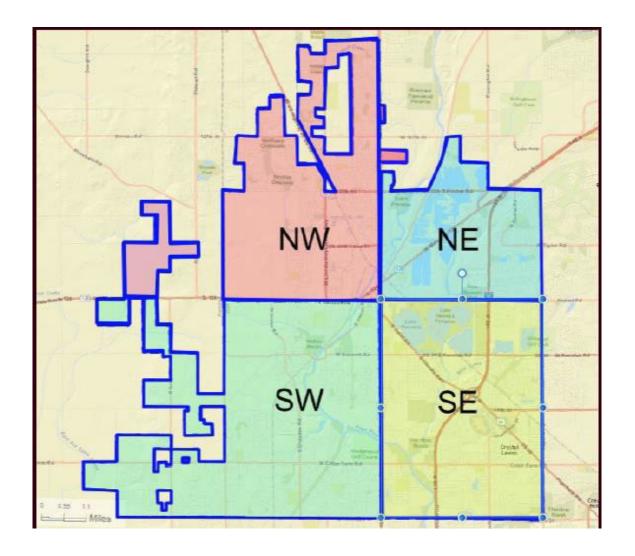

# **DISTRICT LAYOUT**

The District is broken into 4 Quadrants:

- Northwest (10.01 square miles)
- Northeast (6.81 square miles)
- Southeast (12.08 square miles)
- Southwest (16.14 square miles)

# NORTHEAST QUADRANT

# NORTHWEST QUADRANT

# SOUTHEAST QUADRANT

# SOUTHWEST QUADRANT

| <u> </u>              |     |                              |     |
|-----------------------|-----|------------------------------|-----|
| Aspen Falls           | 118 | Future Development           | 9   |
| Aspen Meadows         | 33  | Future Development           | 10  |
| Autumn Fields         | 60  | Future Development           | 10  |
| Aux Sable             | 86  | Future Development           | 10  |
| Brookside             | 32  | Future Development           | 10  |
| Caton Ridge           | 53  | Future Development           | 10  |
| Caton Ridge West      | 61  | Future Development           | 10  |
| Clearwater Springs    | 59  | Future Development           | 11  |
| Commons               | 39  | Future Development           | 11  |
| Creekside North       | 76  | Future Development           | 11  |
| Cumberland            | 30  | Future Development           | 11  |
| Darcy                 | 88  |                              | - 1 |
| Flectric Park         | 21  | Greywall Club                | -   |
| Fort Beggs Bike Trail | 52  | Heritage Professional Center | - ( |
| Future Development    | 80  | Hidden River                 |     |
| Future Development    | 83  | Indian Oaks                  | -   |
| Future Development    | 84  | Kendall Green                | 2   |
| Future Development    | 87  | Kendall Ridge                |     |
| Future Development    | 89  | Kendall Small                | 5   |
| Future Development    | 92  | Lakewood                     |     |
| i uture peveropinent  | 92  | Legends Soccer Fields        | 2   |
|                       |     |                              |     |