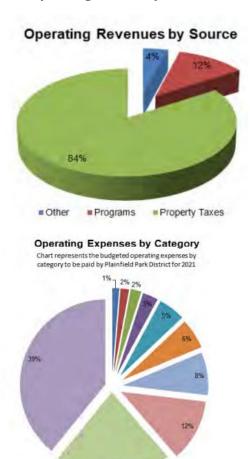

# **CURRENT BUDGET**

The operating budget for the fiscal year 2023 is \$7,762,592. The fiscal year begins January 1 and ends December 31.

Staff Development / Other
Social Security/Medicare

Materials & Supplies

Insurance

■ Building, Equipment & Maintenance

Retirement Employer's Contribution

Contingency
Contractual Services