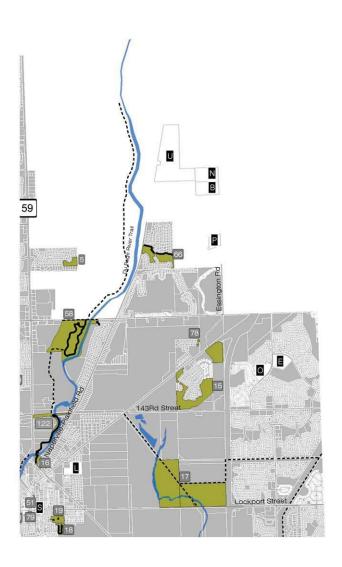

# NORTHEAST QUADRANT

# Legend

| Legena |                     |
|--------|---------------------|
|        | PPD Boundary        |
|        | Parks               |
|        | Parks Future        |
|        | School District 202 |

~ Trails

# School District 202

Bess Eichelberger Elementary
Creekside Elementary
Indian Trail Middle School
John F. Kennedy Middle School
Lakewood Falls Elementary
Liberty Elementary
Plainfield Academy
Plainfield East High School (2008)

# **Parks**

| Eaton Preserve              | 58  |
|-----------------------------|-----|
| Farmstone Ridge             | 66  |
| Four Seasons/Avery Preserve | 17  |
| Riverview                   | 16  |
| The DuPage River Trail      | 122 |
| The Ponds                   | 5   |
| The Reserve                 | 15  |
| Water's Edge                | 78  |
|                             |     |