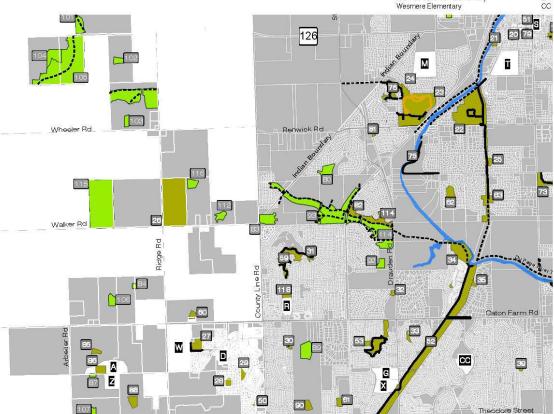

# NORTHEAST QUADRANT

# Legend

| Legena |                     |
|--------|---------------------|
|        | PPD Boundary        |
|        | Parks               |
|        | Parks Future        |
|        | School District 202 |

~ Trails

# School District 202

Bess Eichelberger Elementary
Creekside Elementary
Indian Trail Middle School
John F. Kennedy Middle School
Lakewood Falls Elementary
Liberty Elementary
Plainfield Academy
Plainfield East High School (2008)

# **Parks**

| Eaton Preserve              | 58  |
|-----------------------------|-----|
| Farmstone Ridge             | 66  |
| Four Seasons/Avery Preserve | 17  |
| Riverview                   | 16  |
| The DuPage River Trail      | 122 |
| The Ponds                   | 5   |
| The Reserve                 | 15  |
| Water's Edge                | 78  |
|                             |     |