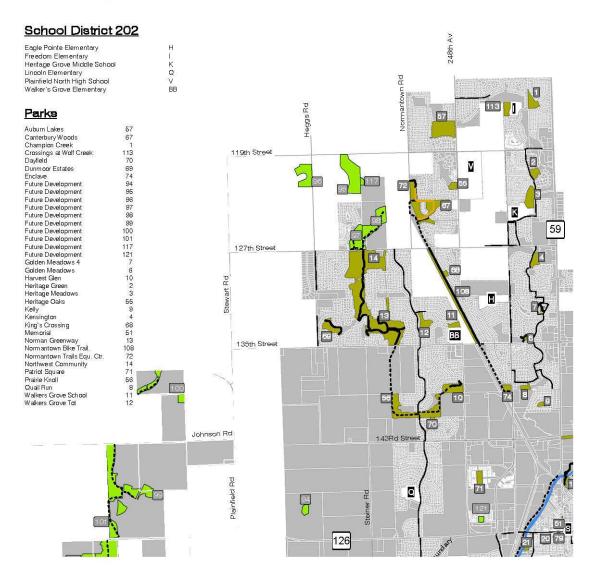

# NORTHEAST QUADRANT

# Legend

| Legena |                     |
|--------|---------------------|
|        | PPD Boundary        |
|        | Parks               |
|        | Parks Future        |
|        | School District 202 |

~ Trails

# School District 202

Bess Eichelberger Elementary
Creekside Elementary
Indian Trail Middle School
John F. Kennedy Middle School
Lakewood Falls Elementary
Liberty Elementary
Plainfield Academy
Plainfield East High School (2008)

# **Parks**

| Eaton Preserve              | 58  |
|-----------------------------|-----|
| Farmstone Ridge             | 66  |
| Four Seasons/Avery Preserve | 17  |
| Riverview                   | 16  |
| The DuPage River Trail      | 122 |
| The Ponds                   | 5   |
| The Reserve                 | 15  |
| Water's Edge                | 78  |
|                             |     |