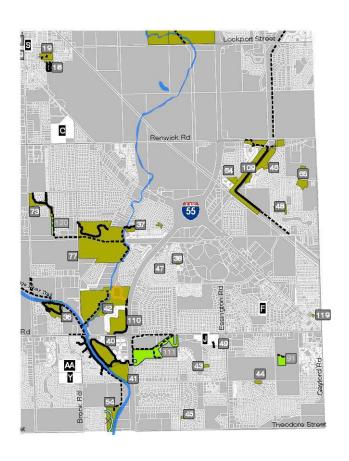

# SOUTHEAST QUADRANT

# Legend PPD Boundary Parks Parks Future School District 202 Trails Trails Proposed Trails Natural Water Features School District 202 Central Elementary Crystal Lawns Elementary Grand Prairie Elementary River View Elementary Timber Ridge Middle School <u>Parks</u> Autumn Lakes Boy Scout Cambridge Run Clow Stephens Future Development Future Development Grand Prairie School Grand Prairie Tot Good Shepherd (Leased)

Good Shepherd (Lease Heritage Lakes John Leach Memorial Lakewood Falls Village Oaks at Van Horn Old Renwick Trail

0