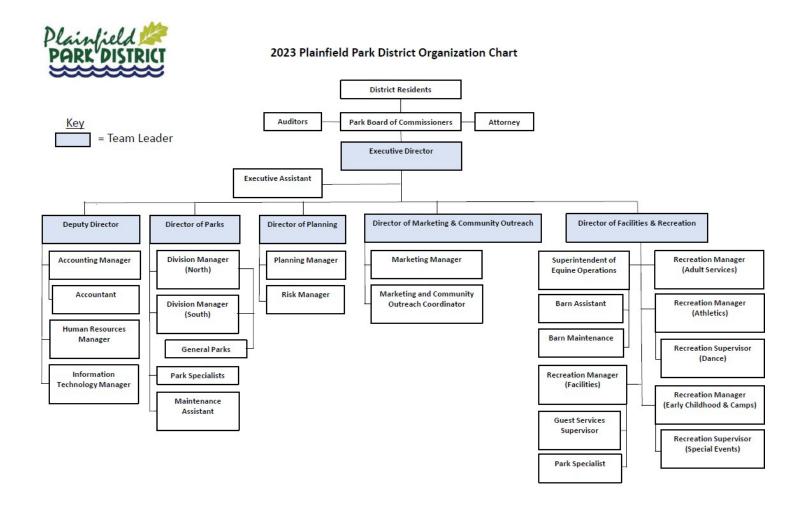

### **STAFF**

The District has an appointed Executive Director responsible for administration of the District. The District employees 41 full-time staff, 72 part-time regular staff and approximately 3 part-time seasonal and temporary workers.

# **LEADERSHIP TEAM**

Carlo Capalbo, MPA, CPRE Executive Director Maureen Nugent, MBA, CPRP Deputy Director

Josh Hendricks, MLS, CPRP Director of Marketing & Community Outreach

Andrea Juricic, CPRP, CPO Director of Recreation & Facilities

Bob Collins, RLA, ASLA, CPSI, CPRP Director of Planning Ken McEwen, CPO Director of Parks

# **LOCATION OF OFFICES**

The Plainfield Park District maintains two (2) separate offices:

Prairie Activity & Recreation Center 24550 W. Renwick Road, Plainfield, IL 6044

Phone: 815-436-8812 - Manager of Facilities

Recreation Administration Center

23729 W. Ottawa Street, Plainfield, IL 60544

Phone: 815-436-8812 Fax: 815-436-8935 - Administration

- Executive Director
- Deputy Director
- Director of Marketing & Community Outreach
- Director of Planning
- Director of Parks
- Director of Recreation & Facilities
- Human Resources Manager