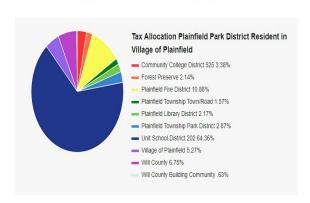

# **ASSESSED VALUATION**

The equalized assessed valuation for real estate for the 2021 tax year is \$3,094,569,030

# **TAX RATE**

The property tax rate for 2021 is .2526 per \$100 of assessed value.